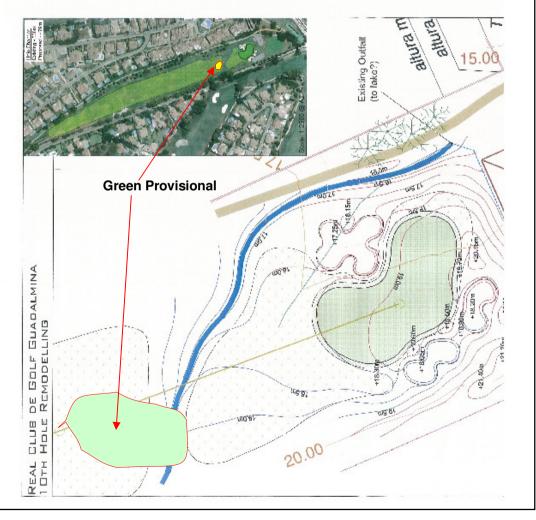

## CONSTRUCTION OF THE NEW MAINTENANCE SHED PROVISSIONAL GREEN HOLE 10

Dear Members:

As scheduled, next Monday July 22nd we will start the construction of the NEW MAINTENANCE SHED on the 10 th hole North Course.

As from that day **we will play the temporary green** built for that purpose.

The course has been **homologated by the R.F.E.G.**, and for that reason all **qualifying competitions** played on the NORTH COURSE will be **VALID for handicap**.

**Distance marks** have been changed according to the **new length** of the hole which are **458 meters for gentlemen and 350 meters for Ladies**.

We have maintained the par 5 and the handicap 2 of the hole.